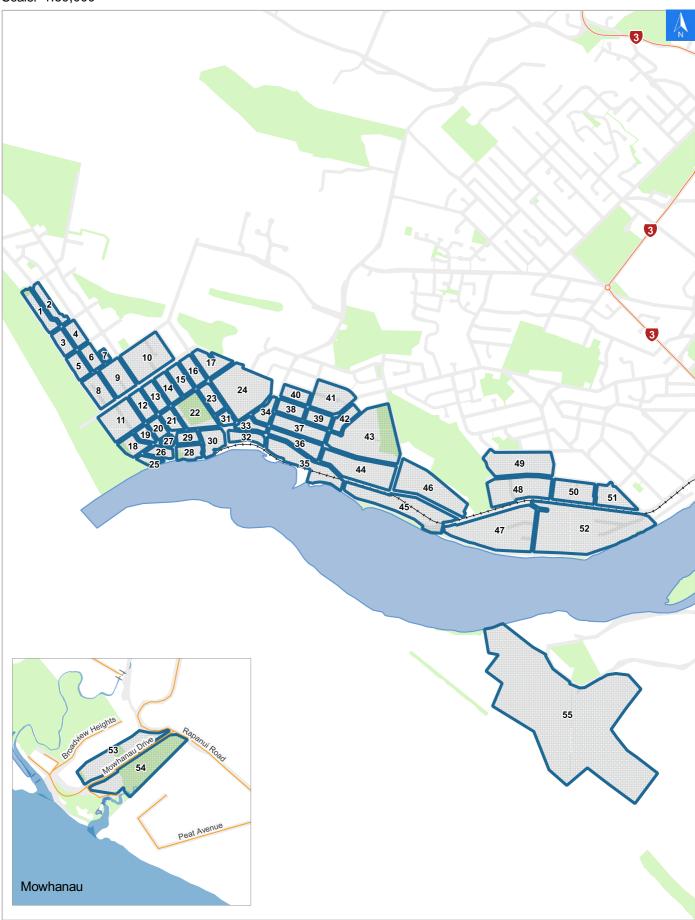

# **Tsunami Evacuation Map Key**

Disclaimer:

Digital map data sourced from Land Information New Zealand CROWN COPYRIGHT RESERVED. The information displayed in the GIS has been taken from Whanganui District Council's databases and maps. It is made available in good faith but its accuracy or completeness is not guaranteed. If the information is relied on in support of a resource consent it should be verified independently.

Scale: 1:39,000





# **Tsunami Evacuation Map**

### **Evacuation Block 42**

Disclaimer:

Digital map data sourced from Land Information New Zealand CROWN COPYRIGHT RESERVED. The information displayed in the GIS has been taken from Whanganui District Council's databases and maps. It is made available in good faith but its accuracy or completeness is not guaranteed. If the information is relied on in support of a resource consent it should be verified independently.

Wednesday, September 25, 2024

Scale 1: 2000





### **Tsunami Evacuation Check List**

# **Evacuation Block 42**

Disclaimer:

Digital map data sourced from Land Information New Zealand CROWN COPYRIGHT RESERVED. The information displayed in the GIS has been taken from Whanganui District Council's databases and maps. It is made available in