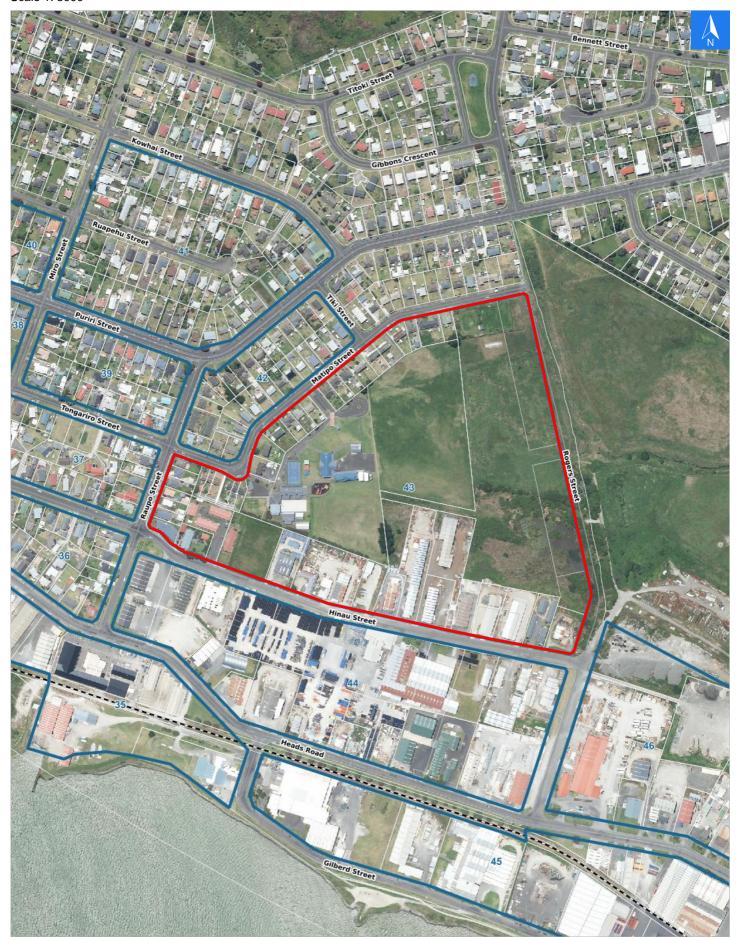

## **Tsunami Evacuation Map**

### **Evacuation Block 43**

#### Disclaimer:

Digital map data sourced from Land Information New Zealand CROWN COPYRIGHT RESERVED.

The information displayed in the GIS has been taken from Whanganui District Council's databases and maps.

It is made available in good faith but its accuracy or completeness is not guaranteed. If the information is relied on in support of a resource consent it should be verified independently.

### Scale 1: 5000

Wednesday, September 25, 2024