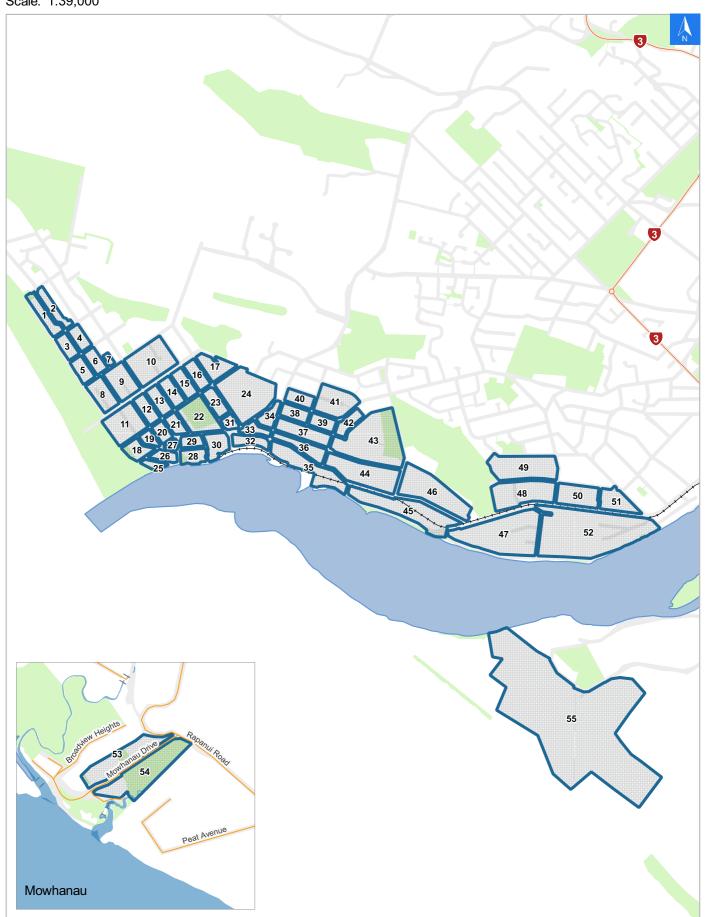

## **Tsunami Evacuation Map Key**

#### Disclaimer:

Digital map data sourced from Land Information New Zealand CROWN COPYRIGHT RESERVED.

The information displayed in the GIS has been taken from Whanganui District Council's databases and maps.

It is made available in good faith but its accuracy or completeness is not guaranteed. If the information is relied on in support of a resource consent it should be verified independently.

Scale: 1:39,000