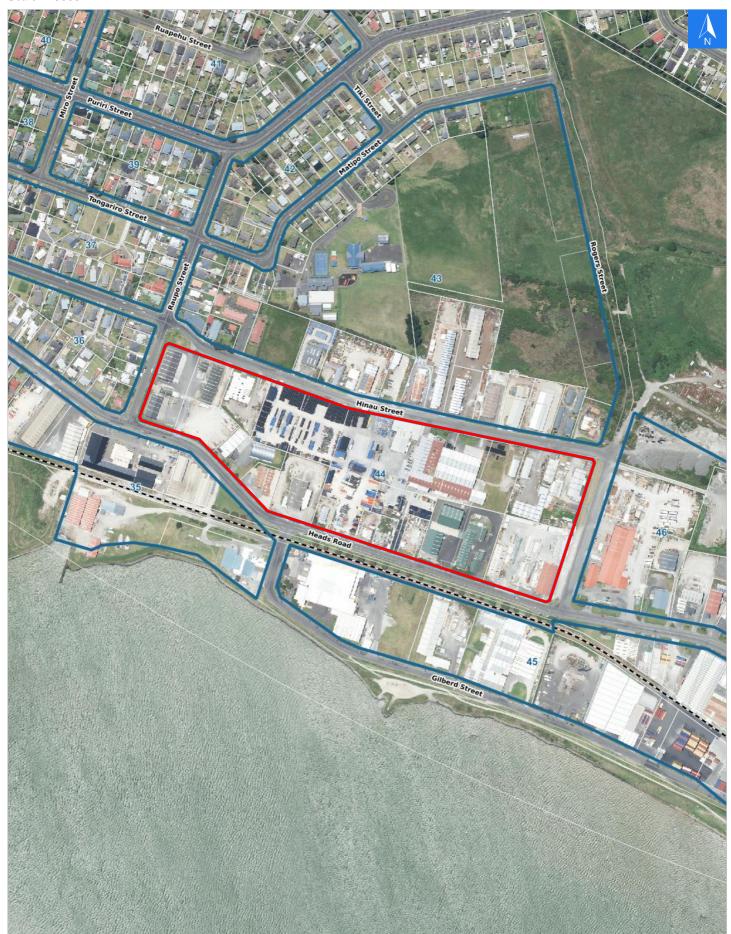

# **Tsunami Evacuation Map**

## **Evacuation Block 44**

It is made available in good faith but its accuracy or completeness is not guaranteed. If the information is relied on in support of a resource consent it should be verified independently.

Scale 1: 5000