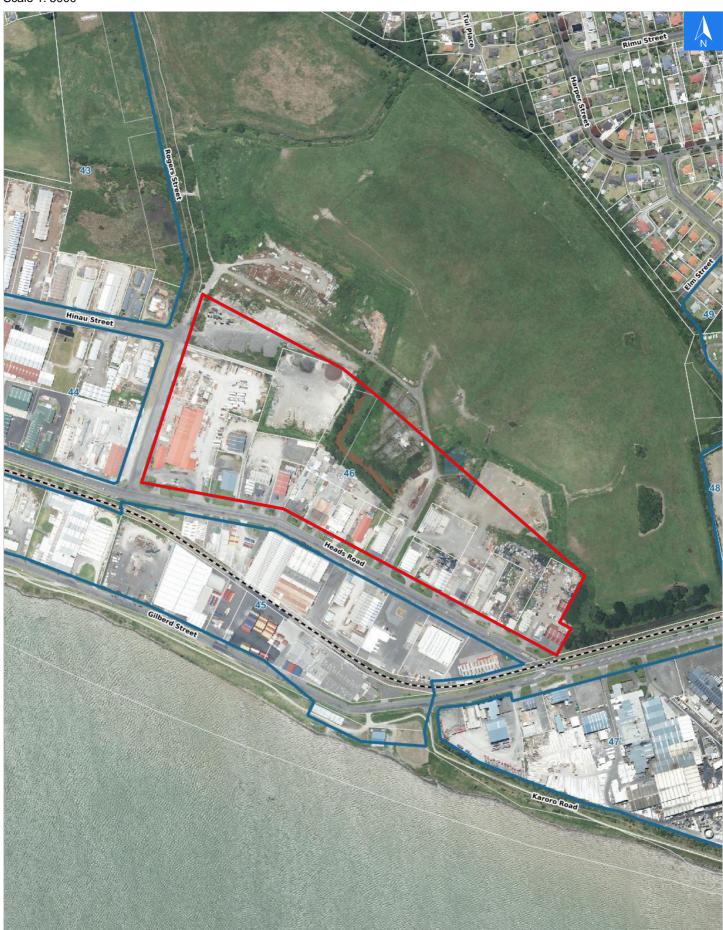

# **Tsunami Evacuation Map**

## **Evacuation Block 46**

## Scale 1: 5000

Wednesday, September 25, 2024