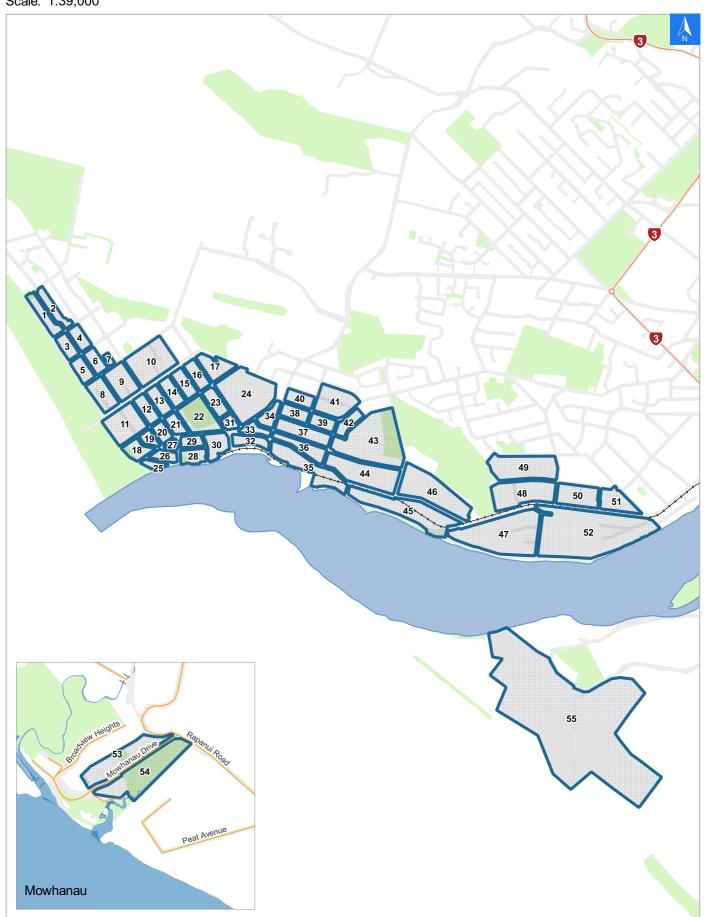

# **Tsunami Evacuation Map Key**

It is made available in good faith but its accuracy or completeness is not guaranteed. If the information is relied on in support of a resource consent it should be verified independently.

Scale: 1:39,000

Wednesday, September 25, 2024