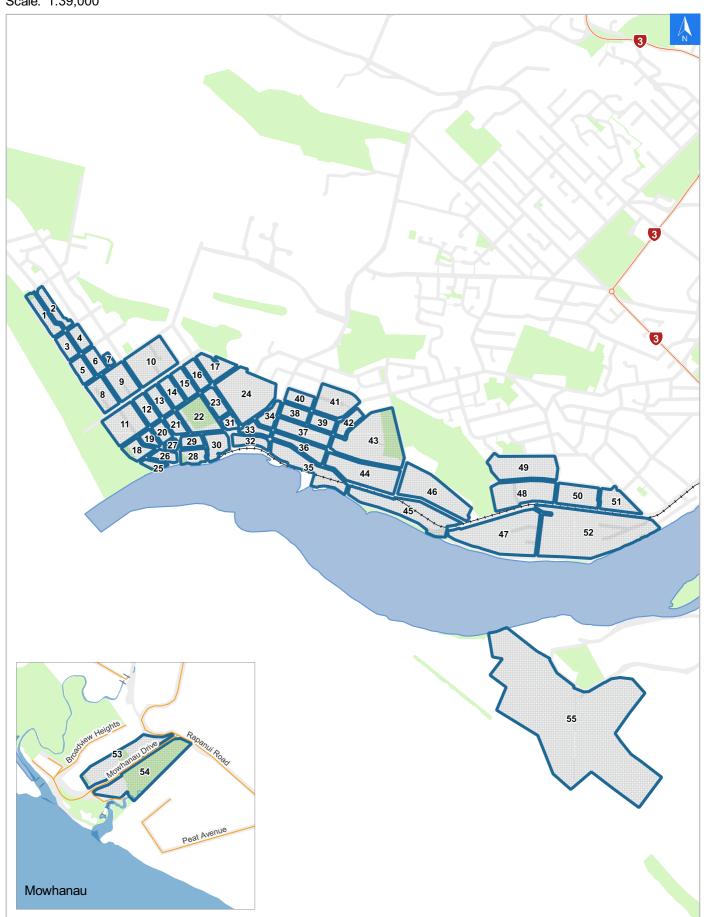

### **Tsunami Evacuation Map Key**

It is made available in good faith but its accuracy or completeness is not guaranteed. If the information is relied on in support of a resource consent it should be verified independently.

Scale: 1:39,000