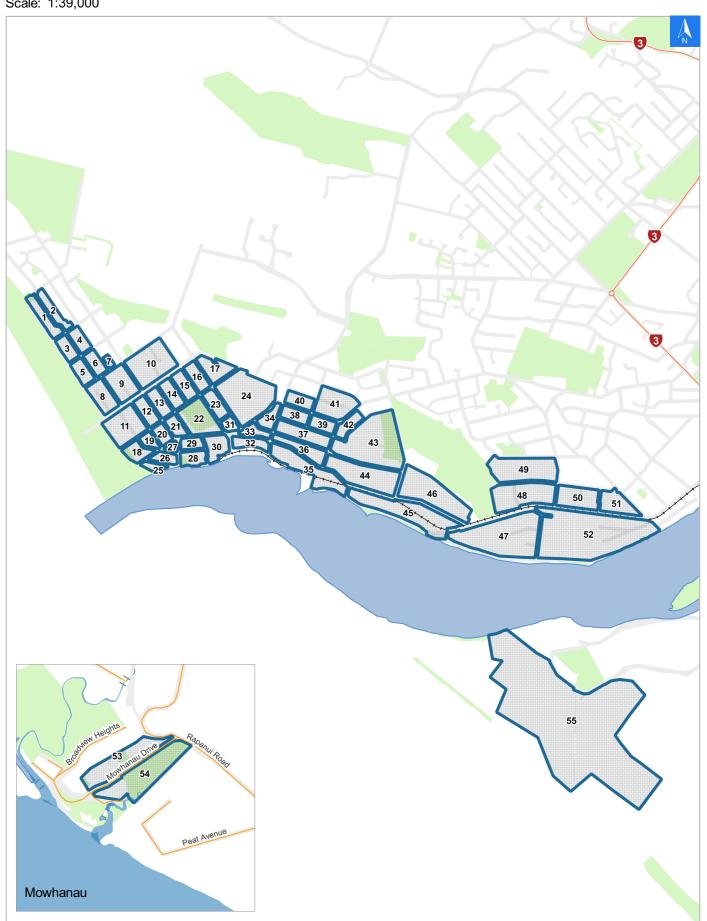

## **Tsunami Evacuation Map**

### **Evacuation Block 49**

It is made available in good faith but its accuracy or completeness is not guaranteed. If the information is relied on in support of a resource consent it should be verified independently.

Scale 1: 5000