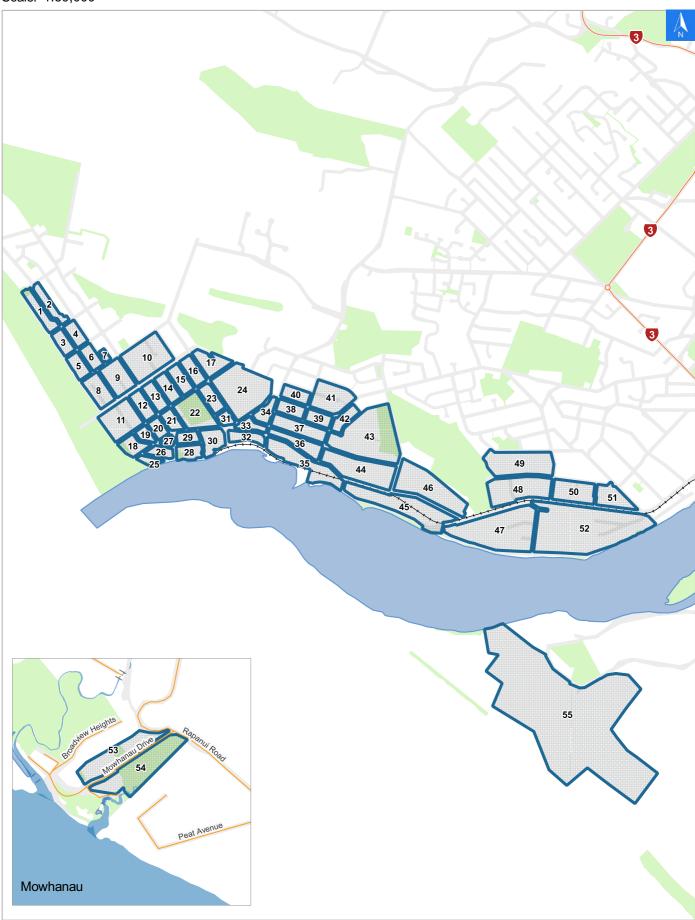

## **Tsunami Evacuation Map Key**

Disclaimer:

Digital map data sourced from Land Information New Zealand CROWN COPYRIGHT RESERVED. The information displayed in the GIS has been taken from Whanganui District Council's databases and maps. It is made available in good faith but its accuracy or completeness is not guaranteed. If the information is relied on in support of a resource consent it should be verified independently.

Scale: 1:39,000





# **Tsunami Evacuation Map**

# **Evacuation Block 5**

#### Disclaimer:

Digital map data sourced from Land Information New Zealand CROWN COPYRIGHT RESERVED. The information displayed in the GIS has been taken from Whanganui District Council's databases and maps. It is made available in good faith but its accuracy or completeness is not guaranteed. If the information is relied on in support of a resource consent it should be verified independently.

Wednesday, September 25, 2024

Scale 1: 2000





### **Tsunami Evacuation Check List**

## **Evacuation Block 5**

#### Disclaimer:

Digital map data sourced from Land Information New Zealand CROWN COPYRIGHT RESERVED. The information displayed in the GIS has been taken from Whanganui District Council's databases and maps. It is made avail