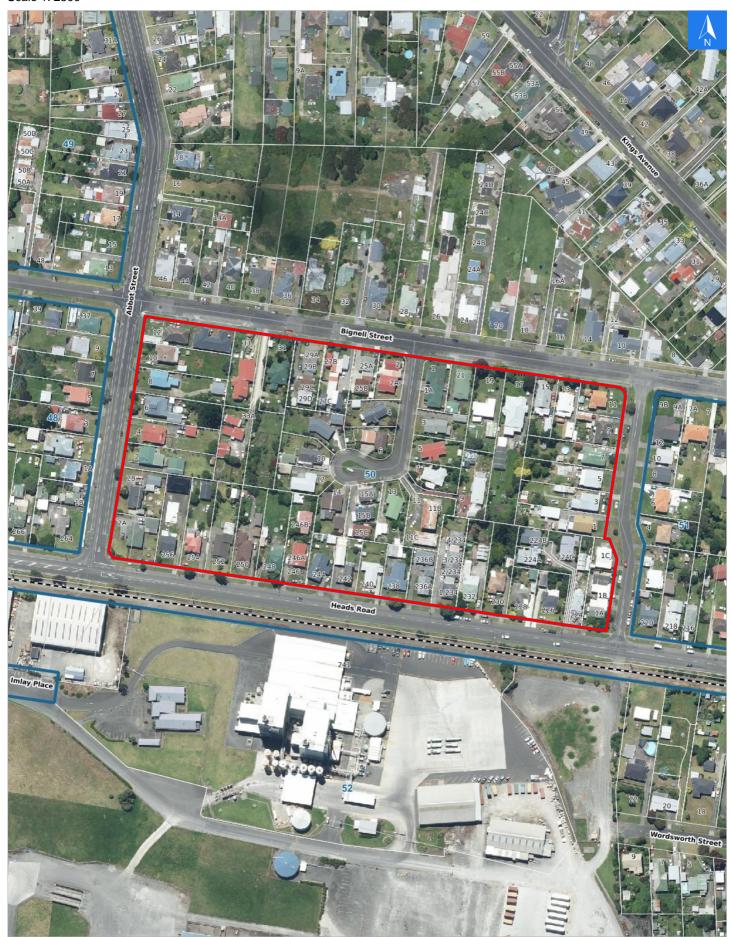

# **Tsunami Evacuation Map**

### **Evacuation Block 50**

#### Scale 1: 2500

Wednesday, September 25, 2024