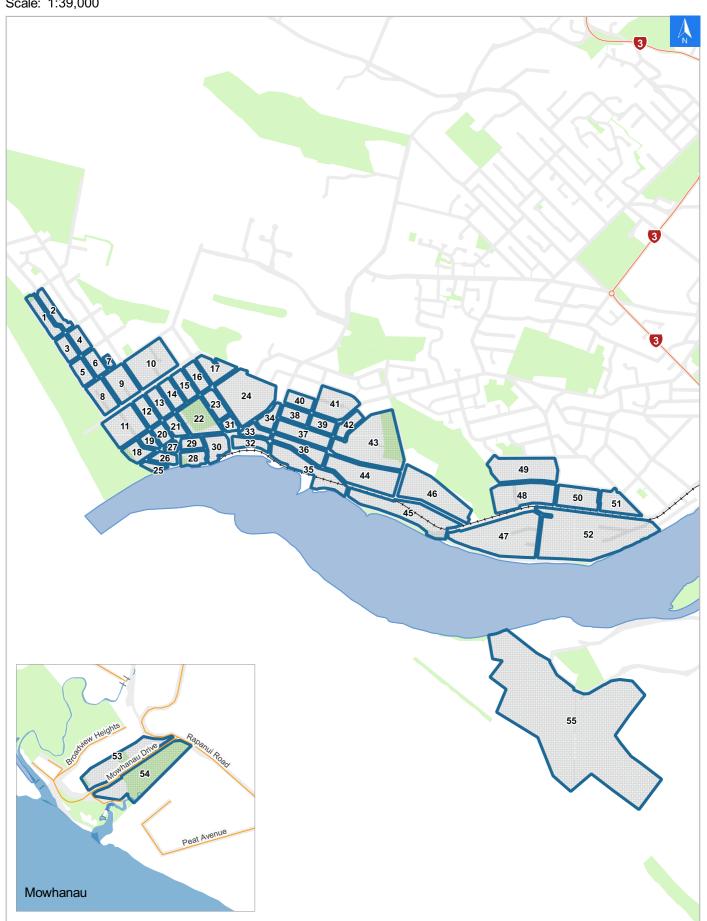

## **Tsunami Evacuation Map Key**

It is made available in good faith but its accuracy or completeness is not guaranteed. If the information is relied on in support of a resource consent it should be verified independently.

Scale: 1:39,000

### **Evacuation Block 50**