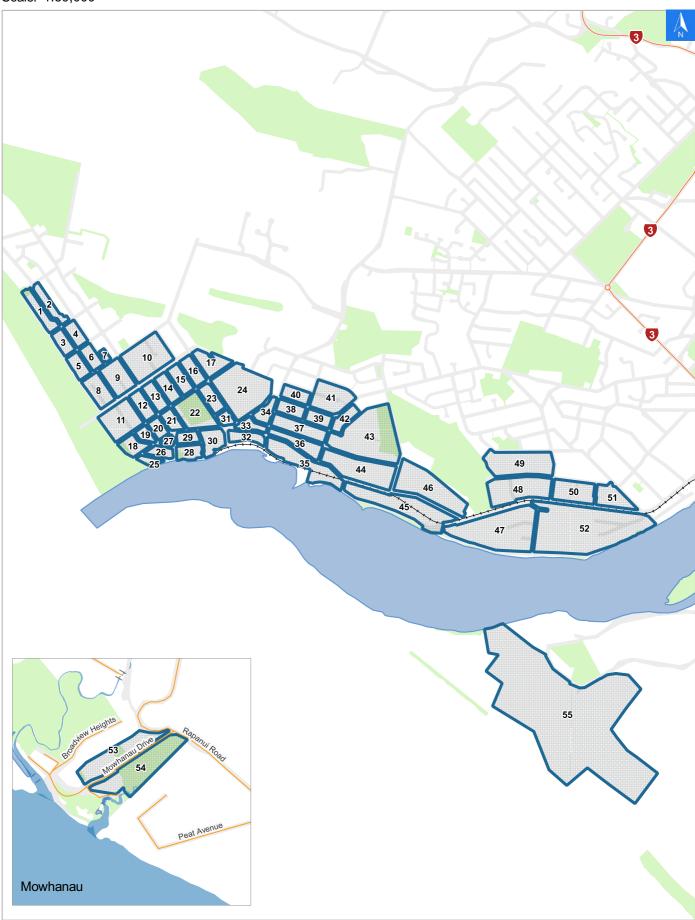

# **Tsunami Evacuation Map Key**

Disclaimer:

Digital map data sourced from Land Information New Zealand CROWN COPYRIGHT RESERVED. The information displayed in the GIS has been taken from Whanganui District Council's databases and maps. It is made available in good faith but its accuracy or completeness is not guaranteed. If the information is relied on in support of a resource consent it should be verified independently.

Scale: 1:39,000





# **Tsunami Evacuation Map**

## **Evacuation Block 51**

#### Disclaimer:

Digital map data sourced from Land Information New Zealand CROWN COPYRIGHT RESERVED. The information displayed in the GIS has been taken from Whanganui District Council's databases and maps. It is made available in good faith but its accuracy or completeness is not guaranteed. If the information is relied on in support of a resource consent it should be verified independently.

Wednesday, September 25, 2024

#### Scale 1: 2500





### **Tsunami Evacuation Check List**

Disclaimer:

## **Evacuation Block 51**

Wednesday, September 25, 2024

Digital map data sourced from Land Information New Zealand CROWN COPYRIGHT RESERVED. The information displayed in the GIS has been taken from Whanganui District Council's da