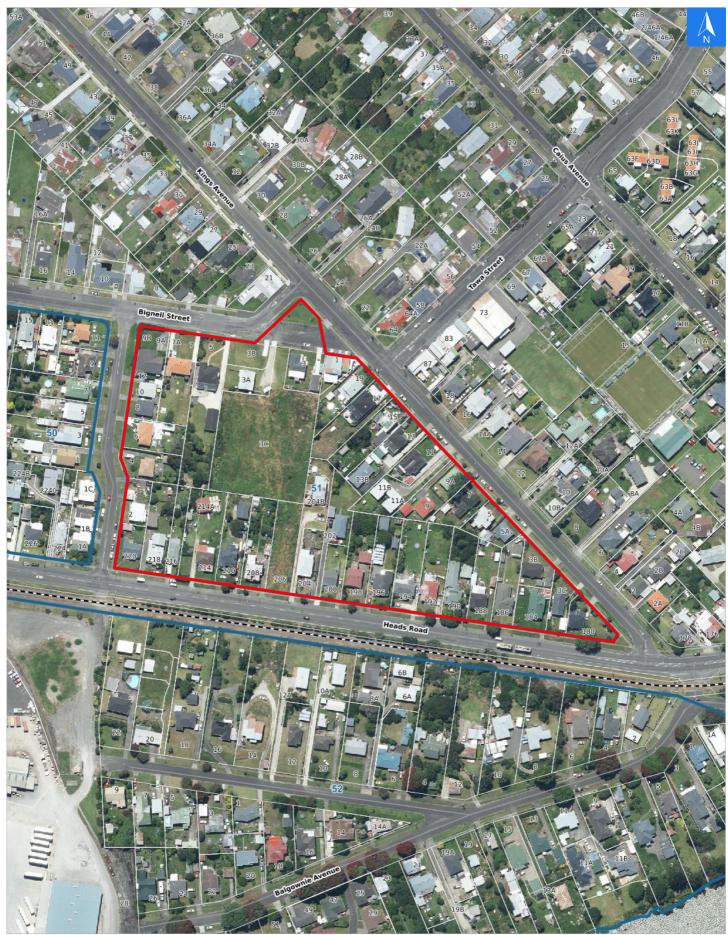

## **Evacuation Block 51**

Wednesday, September 25, 2024

Digital map data sourced from Land Information New Zealand CROWN COPYRIGHT RESERVED. The information displayed in the GIS has been taken from Whanganui District Council's databases and maps. It is made available in good faith but its accuracy or completeness is not guaranteed. If the information is relied on in support of a resource consent it should be verified independently.

### **Tsunami Evacuation Addresses**

### Data sourced from LINZ

| LINZ Address                | Name | Time<br>Advised | Notes |
|-----------------------------|------|-----------------|-------|
| 1 Bignell Street, Gonville  |      |                 |       |
| 3 Bignell Street, Gonville  |      |                 |       |
| 3A Bignell Street, Gonville |      |                 |       |
| 3B Bignell Street, Gonville |      |                 |       |
| 3C Bignell Street, Gonville |      |                 |       |
| 5 Bignell Street, Gonville  |      |                 |       |
| 7 Bignell Street, Gonville  |      |                 |       |
| 7A Bignell Street, Gonville |      |                 |       |
| 9A Bignell Street, Gonville |      |                 |       |
| 9B Bignell Street, Gonville |      |                 |       |
| 2 Gunn Street, Gonville     |      |                 |       |
| 4 Gunn Street, Gonville     |      |                 |       |
| 6 Gunn Street, Gonville     |      |                 |       |
| 8 Gunn Street, Gonville     |      |                 |       |
| 10 Gunn Street, Gonville    |      |                 |       |
| 12 Gunn Street, Gonville    |      |                 |       |
| 180 Heads Road, Gonville    |      |                 |       |
| 184 Heads Road, Gonville    |      |                 |       |
| 186 Heads Road, Gonville    |      |                 |       |
| 188 Heads Road, Gonville    |      |                 |       |
| 190 Heads Road, Gonville    |      |                 |       |
| 192 Heads Road, Gonville    |      |                 |       |
| 194 Heads Road, Gonville    |      |                 |       |
| 196 Heads Road, Gonville    |      |                 |       |
| 198 Heads Road, Gonville    |      |                 |       |
| 200 Heads Road, Gonville    |      |                 |       |
| 202 Heads Road, Gonville    |      |                 |       |
| 204 Heads Road, Gonville    |      |                 |       |
| 204B Heads Road, Gonville   |      |                 |       |
| 206 Heads Road, Gonville    |      |                 |       |
| 208 Heads Road, Gonville    |      |                 |       |
| 210 Heads Road, Gonville    |      |                 |       |
| 214 Heads Road, Gonville    |      |                 |       |
| 214A Heads Road, Gonville   |      |                 |       |
| 216 Heads Road, Gonville    |      |                 |       |
| 218 Heads Road, Gonville    |      |                 |       |

| LINZ Address               | Name | Time<br>Advised | Notes |
|----------------------------|------|-----------------|-------|
| 220 Heads Road, Gonville   |      |                 |       |
| 3B Kings Avenue, Gonville  |      |                 |       |
| 3C Kings Avenue, Gonville  |      |                 |       |
| 5 Kings Avenue, Gonville   |      |                 |       |
| 5A Kings Avenue, Gonville  |      |                 |       |
| 7 Kings Avenue, Gonville   |      |                 |       |
| 9 Kings Avenue, Gonville   |      |                 |       |
| 9A Kings Avenue, Gonville  |      |                 |       |
| 11 Kings Avenue, Gonville  |      |                 |       |
| 11A Kings Avenue, Gonville |      |                 |       |
| 11B Kings Avenue, Gonville |      |                 |       |
| 13 Kings Avenue, Gonville  |      |                 |       |
| 13B Kings Avenue, Gonville |      |                 |       |
| 15 Kings Avenue, Gonville  |      |                 |       |
| 17 Kings Avenue, Gonville  |      |                 |       |
| 19 Kings Avenue, Gonville  |      |                 |       |