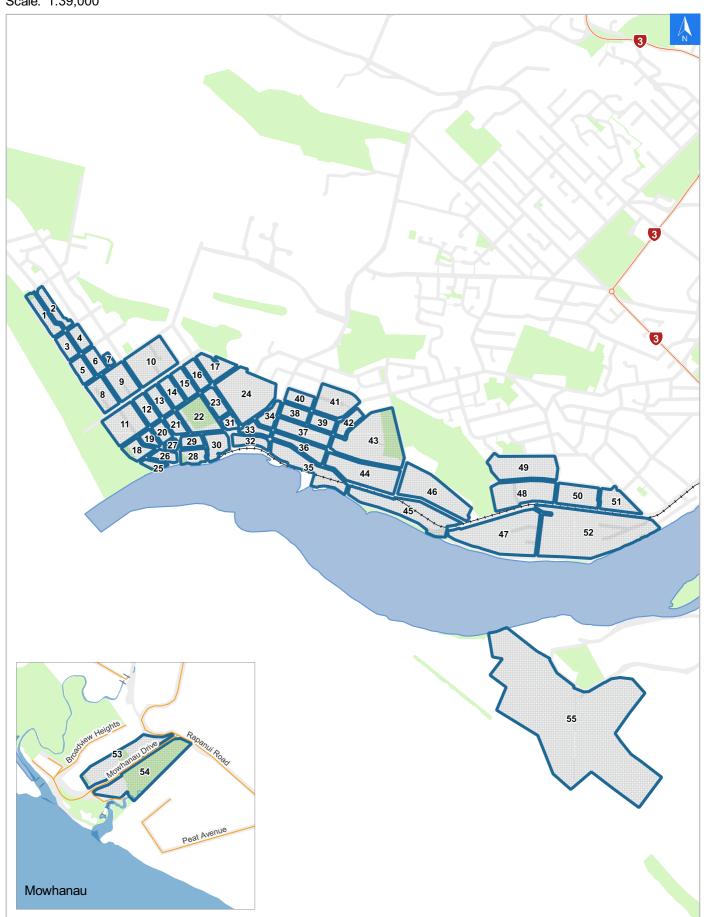

It is made available in good faith but its accuracy or completeness is not guaranteed. If the information is relied on in support of a resource consent it should be verified independently.

Scale: 1:39,000

Wednesday, September 25, 2024