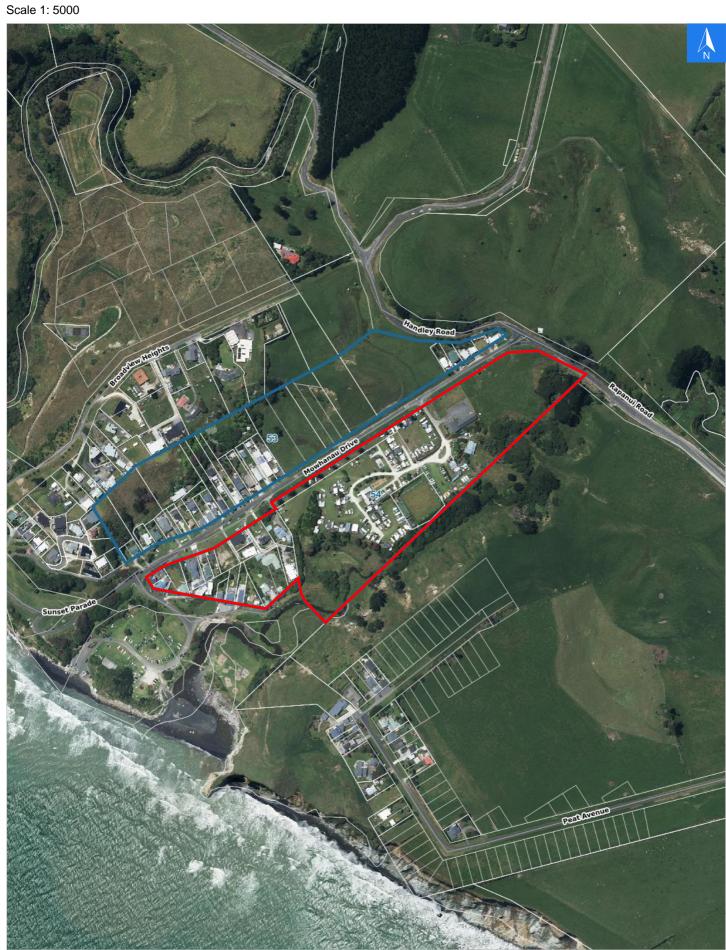

# **Evacuation Block 54**

### **Evacuation Block 54**

Disclaimer:

Digital map data sourced from Land Information New Zealand CROWN COPYRIGHT RESERVED. The information displayed in the GIS has been taken from Whanganui District Council's databases and maps. It is made available in good faith but its accuracy or completeness is not guaranteed. If the information is relied on in support of a resource consent it should be verified independently.