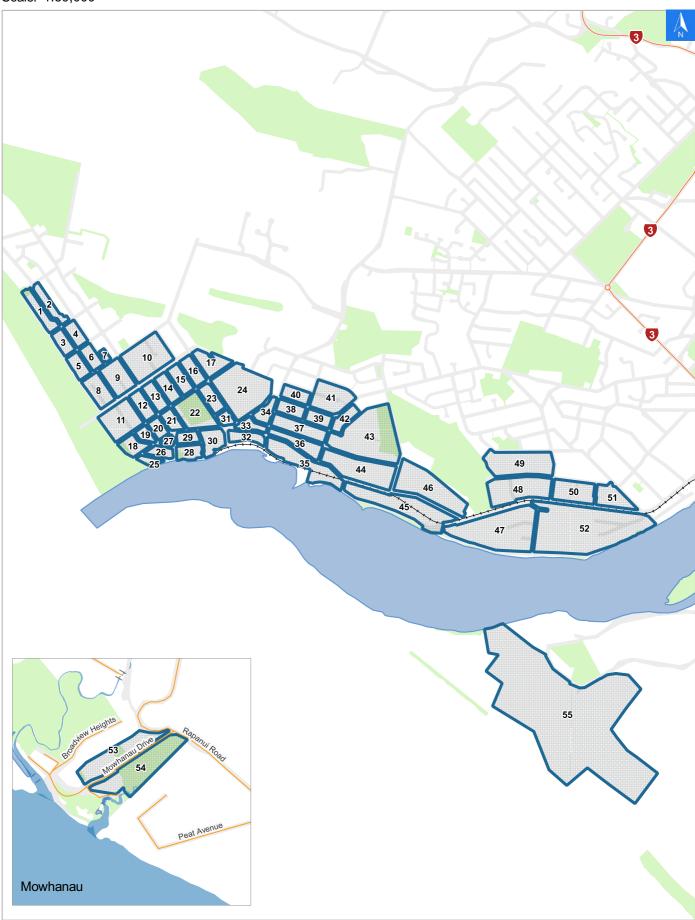

## **Tsunami Evacuation Map Key**

Disclaimer:

Digital map data sourced from Land Information New Zealand CROWN COPYRIGHT RESERVED. The information displayed in the GIS has been taken from Whanganui District Council's databases and maps. It is made available in good faith but its accuracy or completeness is not guaranteed. If the information is relied on in support of a resource consent it should be verified independently.

Scale: 1:39,000





Wednesday, September 25, 2024

# **Tsunami Evacuation Map**

# **Evacuation Block 54**

#### Disclaimer:

Digital map data sourced from Land Information New Zealand CROWN COPYRIGHT RESERVED. The information displayed in the GIS has been taken from Whanganui District Council's databases and maps. It is made available in good faith but its accuracy or completeness is not guaranteed. If the information is relied on in support of a resource consent it should be verified independently.

- .





#### **Tsunami Evacuation Check List**

### **Evacuation Block 54**

Disclaimer:

Digital map data sourced from Land Information New Zealand CROWN COPYRIGHT RESERVED. The information displayed in the GIS has been taken from Whanganui District Council's databases and maps. It is made available in goo