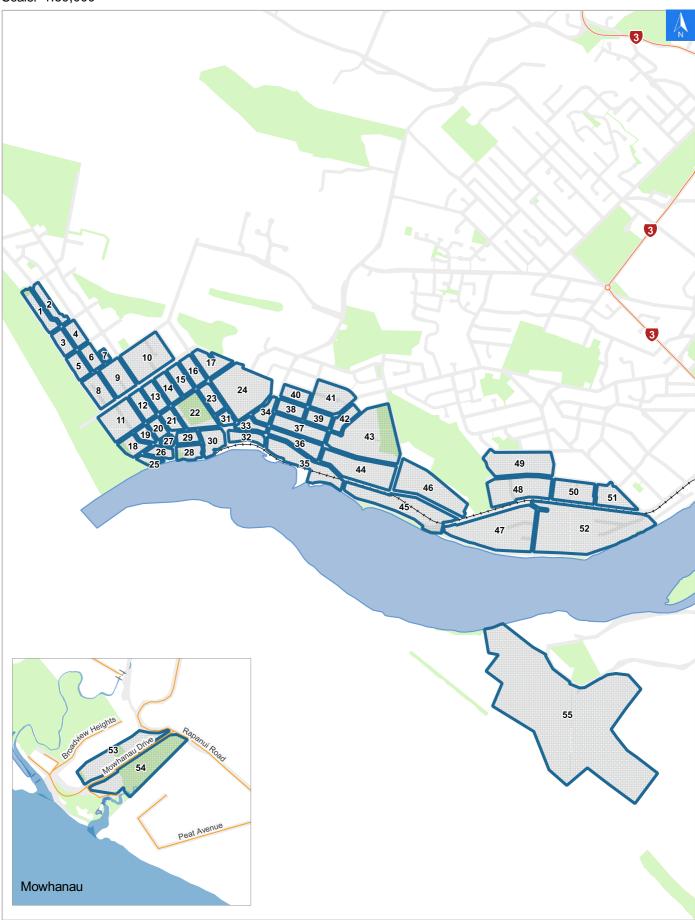

## **Tsunami Evacuation Map Key**

Disclaimer:

Digital map data sourced from Land Information New Zealand CROWN COPYRIGHT RESERVED. The information displayed in the GIS has been taken from Whanganui District Council's databases and maps. It is made available in good faith but its accuracy or completeness is not guaranteed. If the information is relied on in support of a resource consent it should be verified independently.

Scale: 1:39,000





# **Tsunami Evacuation Map**

## **Evacuation Block 8**

#### Disclaimer:

Digital map data sourced from Land Information New Zealand CROWN COPYRIGHT RESERVED. The information displayed in the GIS has been taken from Whanganui District Council's databases and maps. It is made available in good faith but its accuracy or completeness is not guaranteed. If the information is relied on in support of a resource consent it should be verified independently.

Wednesday, September 25, 2024

### Scale 1: 2500





## **Tsunami Evacuation Check List**

## **Evacuation Block 8**

### Disclaimer:

Digital map data sourced from Land Information New Zealand CROWN COPYRIGHT RESERVED. The information displayed in the GIS has been taken from Whanganui District Council's databases and maps. It is made av